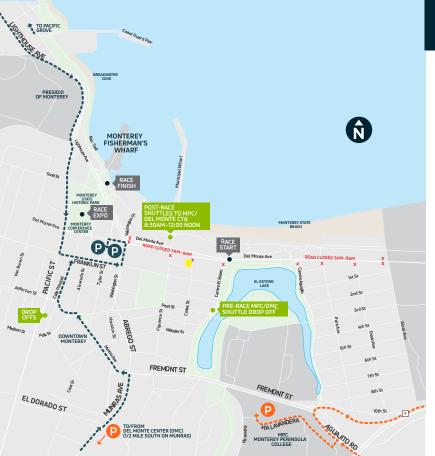

# PARKING MAP

#### NOVEMBER 13, 2022 DOWNTOWN MONTEREY

### DOWNTOWN EAST / WEST GARAGE PARKING ----

Garage parking from before 5:30 AM and after 9 AM. From Highway 1 take exit 399 B (Munras Ave exit) for Downtown East and West garages. Take Munras Ave - L on Pearl St - R on Calle Principal - R on Franklin St to access the garages. From Pacific Grove take Pacific St - L on Franklin St.

## TO MONTEREY PENINSULA COLLEGE (MPC) PARKING ----

Parking from 5 AM – 6:15 AM Take exit 401A from Highway 1, both north & southbound for MPC parking

### TO DEL MONTE CENTER (DMC) PARKING ----

Parking 5 AM - 6:15 AM

Take exit 399B (Munras Avenue) from Highway 1 for Del Monte Center parking. (located 1/2-mile south on Munras.)

#### **DROP OFF/PICK-UP LOCATIONS**

On Pacific Street, near Monterey City Hall.